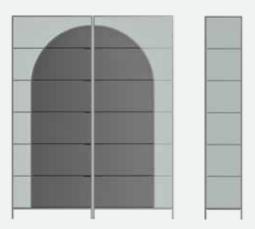

# skyline

A toast to the Italian lifestyle, to its refined elegance.

The **Skyline** bar desk. **Skyline** bar desk shown with top in black granite and glossy black metal detailing on the frame.

Architectonic elements from Apulian landscapes combined with mirrors and a clever use of translucent surfaces, creating a strong visual impact. The **Arch** bookcase.

Arch bookcase shown in glossy black chrome metal and mirrored smoky glass with black ash-wood shelf.