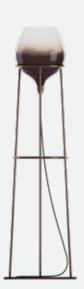

## dami

The ancient carboys of Mediterranean tradition gleam in a new light cast by the **Dami** lamp.

**Dami** lamp shown with copper transmirror mouth-blown glass.