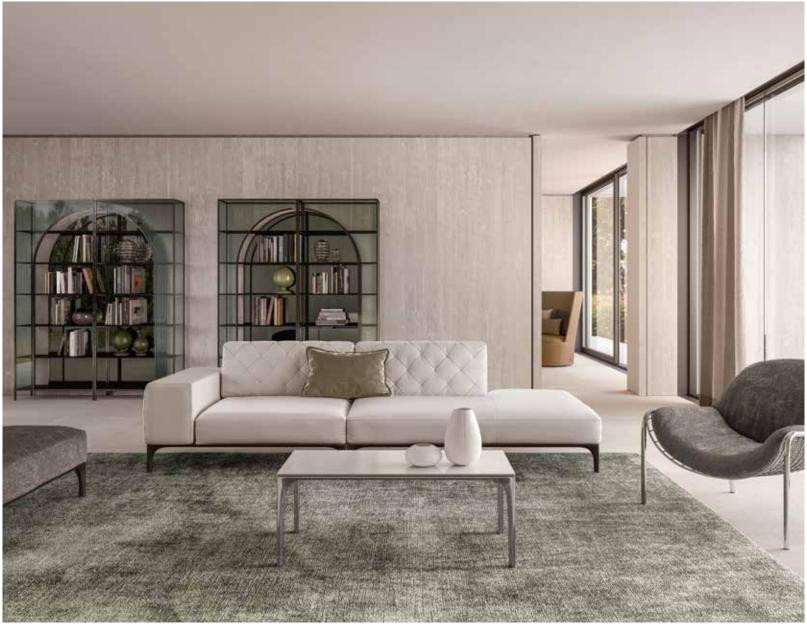

# skyline

Skyline is Marcel Wanders studio' tribute to a charismatic cosmopolitan globetrotter who comes back to Apulia, bringing with him a wealth of experience and inspiration. The classical overtones and the pleasant roundness of the Chesterfield give way to sharp New-York style architecture. This is where Via Appia and Park Avenue meet.

#### by Marcel Wanders studio

A modular system, making for a huge variety of different in-line and corner compositions, using open- and closed-base modules together. The modular seats feature intricate matelassé stitching on the backrest in a masterclass of elegant craftsmanship. Since seats are upholstered on all sides they can be placed separately throughout the house. Finally, Skyline also features tables, lamps, rugs, mirrors, bookcases and a bar area with a coordinated and distinctly contemporary look.

# skyline

The modular seats are a masterclass of elegant craftsmanship.

Since seats are upholstered on all sides they can be placed separately throughout the house.