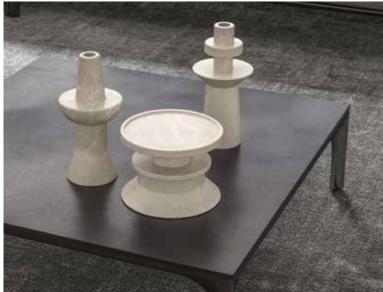

## skyline

Set of coffee and accent tables available in various sizes and heights for different uses in the home.

These tables can stand alone but create an exquisite aesthetic when used in combination with each other.