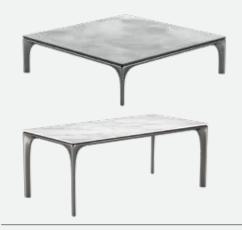

## skyline

Set of coffee and accent tables available in various sizes and heights for different uses in the home.

These tables can stand alone but create an exquisite aesthetic when used in combination with each other.