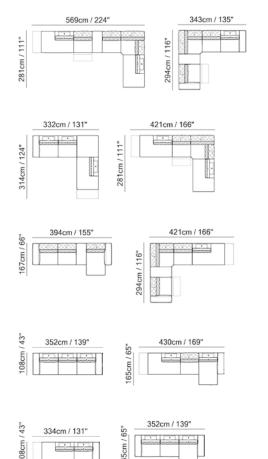

## Feet height

20.0 cm | 7.9"

Open base modules with feet in die-cast metal available in two finishes:

- -glossy chrome
- -glossy black

Here are some suggested arrangements.