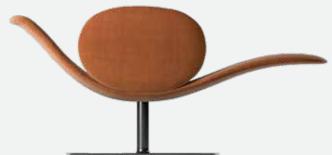

## dove

Dove, created by Marcel Wanders and honoured with the Red Dot Award. Airy and dynamic in a graceful way, on the one hand it recalls its Italian heritage, on the other exudes cosmopolitan flair. Its additional backrest makes it relaxing to sit and lie on, ensuring exclusive Natuzzi Italia comfort in two different seated positions. A new icon of lightness and edginess - and an eye-catching centrepiece in any living space.

**Dove** chaise-longue version shown in Premium fabric with a glossy black metal base.

reddot winner 2020