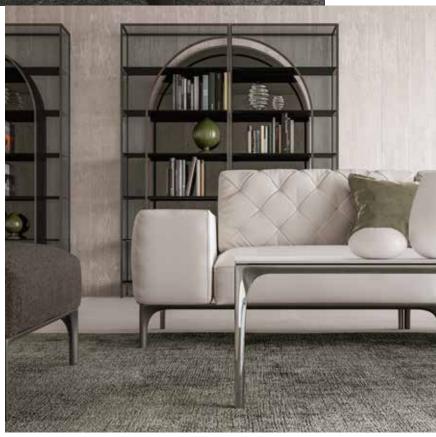

# skyline

A toast to the Italian lifestyle, to its refined elegance.

The **Skyline** bar desk. **Skyline** bar desk shown with top in black granite and glossy black metal detailing on the frame.

Architectonic elements from Apulian landscapes combined with mirrors and a clever use of translucent surfaces, creating a strong visual impact. The **Arch** bookcase.

Arch bookcase shown in glossy black chrome metal and mirrored smoky glass with black ash-wood shelf.