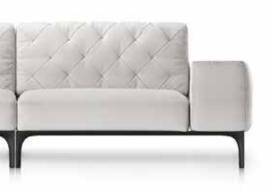

#### by Marcel Wanders studio

A modular system, making for a huge variety of different in-line and corner compositions, using open- and closed-base modules together. The modular seats feature intricate matelassé stitching on the backrest in a masterclass of elegant craftsmanship. Since seats are upholstered on all sides they can be placed separately throughout the house. Finally, Skyline also features tables, lamps, rugs, mirrors, bookcases and a bar area with a coordinated and distinctly contemporary look.

# skyline

The modular seats are a masterclass of elegant craftsmanship.

Since seats are upholstered on all sides they can be placed separately throughout the house.