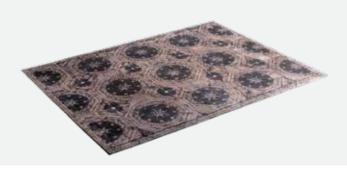

## magna grecia

The coffered ceilings in the baroque churches of the Salento peninsula are given an airing in the **Magna Grecia** rug.

**Magna Grecia** rug shown in blue and taupe pattern.