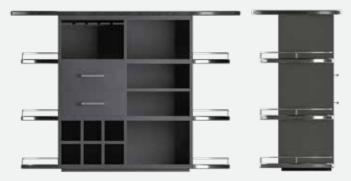

# skyline

A toast to the Italian lifestyle, to its refined elegance.

The **Skyline** bar desk. **Skyline** bar desk shown with top in black granite and glossy black metal detailing on the frame.

Architectonic elements from Apulian landscapes combined with mirrors and a clever use of translucent surfaces, creating a strong visual impact. The **Arch** bookcase.

Arch bookcase shown in glossy black chrome metal and mirrored smoky glass with black ash-wood shelf.