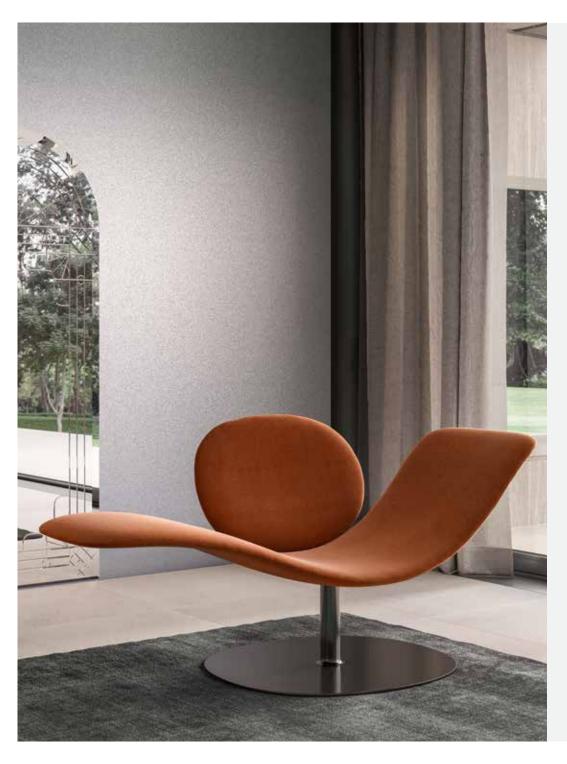

## dove

Dove, created by Marcel Wanders and honoured with the Red Dot Award. Airy and dynamic in a graceful way, on the one hand it recalls its Italian heritage, on the other exudes cosmopolitan flair. Its additional backrest makes it relaxing to sit and lie on, ensuring exclusive Natuzzi Italia comfort in two different seated positions. A new icon of lightness and edginess - and an eye-catching centrepiece in any living space.

**Dove** chaise-longue version shown in Premium fabric with a glossy black metal base.

reddot winner 2020