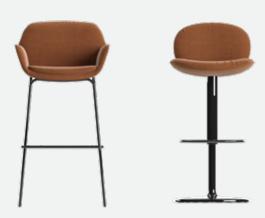

## shield and dove

The comfort of a chair and the sophistication of a stool. **Shield** and **Dove**, comfort goes glam.

**Shield** and **Dove** stools shown in Premium fabric and glossy black chrome.