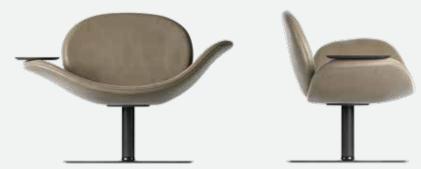

## dove

Dove, created by Marcel Wanders and honoured with the Red Dot Award. Airy and dynamic in a graceful way, on the one hand it recalls its Italian heritage, on the other exudes cosmopolitan flair. Its additional backrest makes it relaxing to sit and lie on, ensuring exclusive Natuzzi Italia comfort in two different seated positions. A new icon of lightness and edginess - and an eye-catching centrepiece in any living space.

**Dove** chaise-longue version shown in Premium fabric with a glossy black metal base.

reddot winner 2020