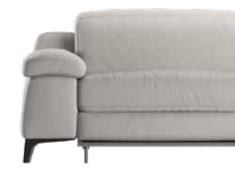

### by Natuzzi Design Center

Sofa available in the linear versions. The hand-stitched details on the sides and cushions imbue it with a prestigious feel. The tall metal feet make it easier to clean under the sofa.

### **Relax functions**

Soft-Touch mechanism available on each seat: a touch activates the recliner function by simultaneously opening the seat, backrest, and footrest. The Zero Wall space-saver system which activates the recliner function without having to detach the sofa from the wall behind it. Adjustable headrest on every seat and hidden storage compartment inside the wide armrest.