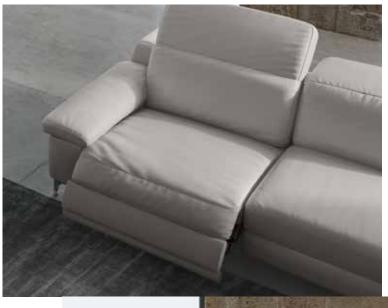

### **Relax functions**

Soft-Touch mechanism available on each seat: a touch activates the recliner function by simultaneously opening the seat, backrest, and footrest. The Zero Wall space-saver system which activates the recliner function without having to detach the sofa from the wall behind it. Adjustable headrest on every seat and hidden storage compartment inside the wide armrest.

### **Padding**

The mixture of polyurethane and memoryfoam padding guarantees remarkable comfort with a structure and look that remain unchanged over time.