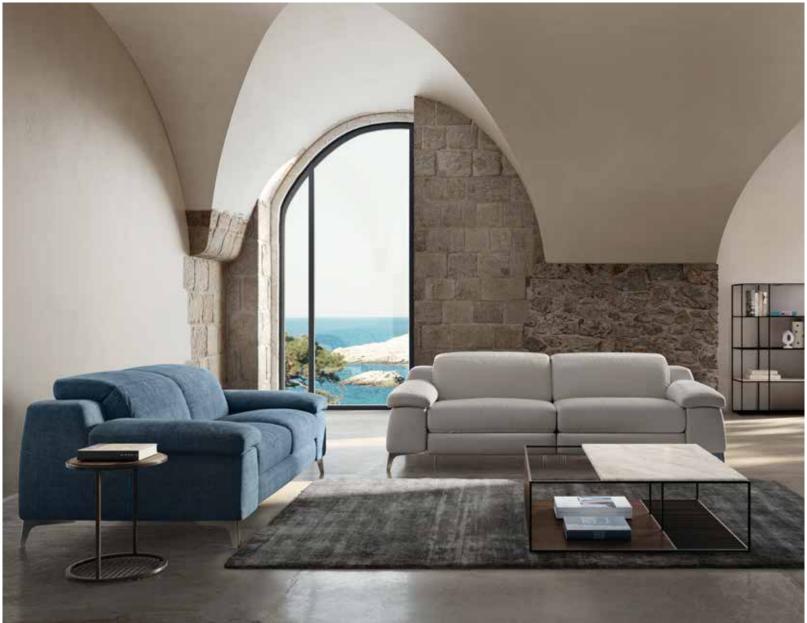

# CUCa

An ode to hi-tech lifestyle and multi-sensorial pleasure made up of design, comfort and music. Adjustable headrests and recliner mechanisms deliver outstanding comfort, while an exclusive Sound System built into the sofa (available upon request) provides a phenomenal listening experience.

### by Natuzzi Design Center

Sofa available in the linear versions. The hand-stitched details on the sides and cushions imbue it with a prestigious feel. The tall metal feet make it easier to clean under the sofa.