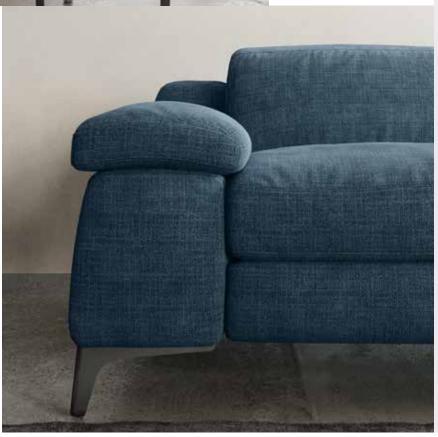

### by Natuzzi Design Center

Sofa available in the linear versions. The hand-stitched details on the sides and cushions imbue it with a prestigious feel. The tall metal feet make it easier to clean under the sofa.

### **Relax functions**

Soft-Touch mechanism available on each seat: a touch activates the recliner function by simultaneously opening the seat, backrest, and footrest. The Zero Wall space-saver system which activates the recliner function without having to detach the sofa from the wall behind it. Adjustable headrest on every seat and hidden storage compartment inside the wide armrest.

### Feet height

13.0 cm | 3.1"