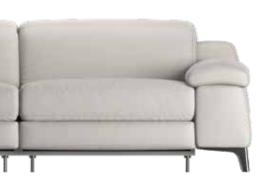

### by Natuzzi Design Center

Sofa available in the linear versions. The hand-stitched details on the sides and cushions imbue it with a prestigious feel. The tall metal feet make it easier to clean under the sofa.

### **Relax functions**

Soft-Touch mechanism available on each seat: a touch activates the recliner function by simultaneously opening the seat, backrest, and footrest. The Zero Wall space-saver system which activates the recliner function without having to detach the sofa from the wall behind it. Adjustable headrest on every seat and hidden storage compartment inside the wide armrest.