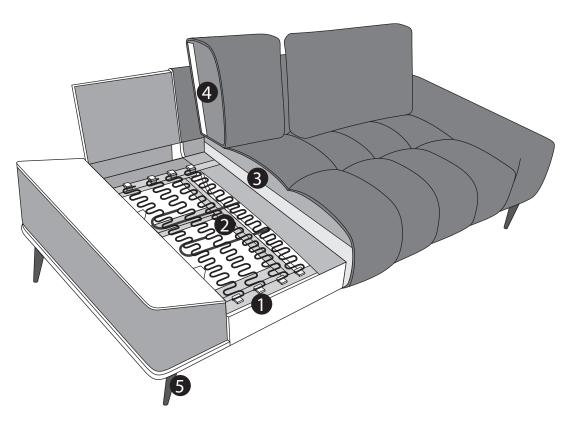

## PRODUCT AND ORDER INFORMATION

- 1 Frame: Beech wooden construction
- 2 Supporting spring system seat: flexible upholstery straps
- 3 Upholstery structure seat: highly elastic CFC-free cold cure foam (density 35 kg/m3) with soft cushioned compartment pad filled with visco flakes and silicone mix.
- 4 Back cushion composition: loose cushions with high-quality Visco foam filling
- 5 Foot: Metal foot / height: 17 cm

#### **GOOD TO KNOW**

Cover: Single-colour fabric and leather

Metal foot available in:

mat black

chrome